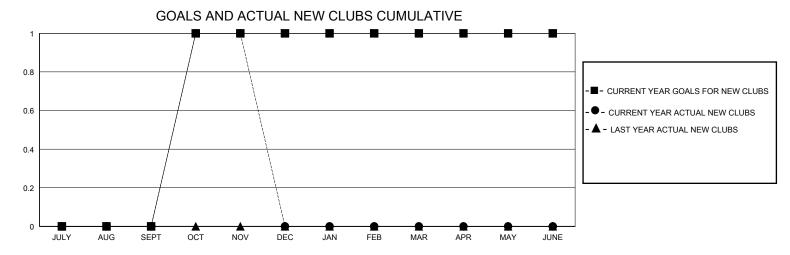

## MONTHLY MEMBERSHIP PROGRESS REPORT

District 40 S

GMT: LOCATION NEW MEXICO GMT CA

| Clubs                 |               |           |               | Members               |                       |                         |                                                    |
|-----------------------|---------------|-----------|---------------|-----------------------|-----------------------|-------------------------|----------------------------------------------------|
| RESULTS FOR 2024-2025 |               |           |               | RESULTS FOR 2024-2025 |                       |                         |                                                    |
| QUARTER               | NEW CLUB GOAL | NEW CLUBS | DROPPED CLUBS | QUARTER MEMB          | ER GROWTH NET<br>GOAL | MEMBER GROWTH<br>ACTUAL | DROPPED<br>MEMBERS ACTUAL<br>(including transfers) |
| JULY/AUG/SEPT         | 0             | 0         | 0             | JULY/AUG/SEPT         | 10                    | 25                      | 7                                                  |
| OCT/NOV/DEC           | 1             | 1         | 0             | OCT/NOV/DEC           | 10                    | 34                      | 29                                                 |
| JAN/FEB/MAR           | 0             | 0         | 0             | JAN/FEB/MAR           | 15                    | 0                       | 0                                                  |
| APR/MAY/JUNE          | 0             | 0         | 0             | APR/MAY/JUNE          | 15                    | 0                       | 0                                                  |