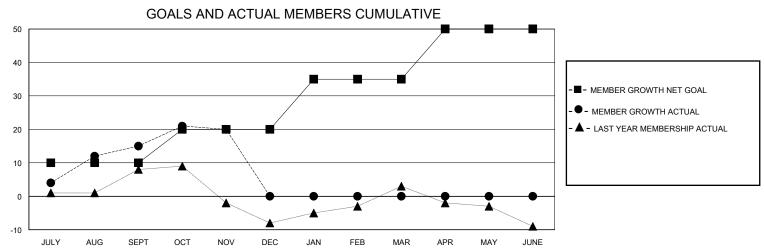

## MONTHLY MEMBERSHIP PROGRESS REPORT

District 40 S

GMT: LOCATION NEW MEXICO GMT CA

| Clubs                 |               |           |               | Members               |                       |                         |                                                    |
|-----------------------|---------------|-----------|---------------|-----------------------|-----------------------|-------------------------|----------------------------------------------------|
| RESULTS FOR 2024-2025 |               |           |               | RESULTS FOR 2024-2025 |                       |                         |                                                    |
| QUARTER               | NEW CLUB GOAL | NEW CLUBS | DROPPED CLUBS | QUARTER MEMB          | ER GROWTH NET<br>GOAL | MEMBER GROWTH<br>ACTUAL | DROPPED<br>MEMBERS ACTUAL<br>(including transfers) |
| JULY/AUG/SEPT         | 0             | 0         | 0             | JULY/AUG/SEPT         | 10                    | 25                      | 7                                                  |
| OCT/NOV/DEC           | 1             | 1         | 0             | OCT/NOV/DEC           | 10                    | 34                      | 29                                                 |
| JAN/FEB/MAR           | 0             | 0         | 0             | JAN/FEB/MAR           | 15                    | 0                       | 0                                                  |
| APR/MAY/JUNE          | 0             | 0         | 0             | APR/MAY/JUNE          | 15                    | 0                       | 0                                                  |